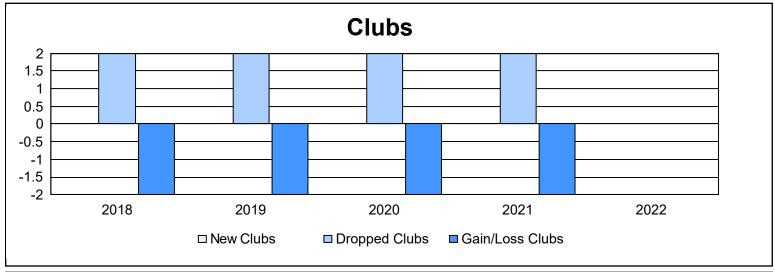

District 36 R As of June 2022 Cumulative

| Year      | New<br>Clubs | Dropped<br>Clubs | Gain/<br>Loss<br>Clubs | New<br>Members | Charter<br>Members | Reinstate<br>Members | Transfer<br>Members | Total<br>Member<br>Added | Total<br>Members<br>Dropped | Gain/<br>Loss<br>Members |
|-----------|--------------|------------------|------------------------|----------------|--------------------|----------------------|---------------------|--------------------------|-----------------------------|--------------------------|
| 2017-2018 | 0            | 2                | -2                     | 91             | 3                  | 3                    | 27                  | 124                      | 177                         | -53                      |
| 2018-2019 | 0            | 2                | -2                     | 57             | 0                  | 3                    | 6                   | 66                       | 115                         | -49                      |
| 2019-2020 | 0            | 2                | -2                     | 49             | 1                  | 4                    | 13                  | 67                       | 98                          | -31                      |
| 2020-2021 | 0            | 2                | -2                     | 29             | 1                  | 1                    | 0                   | 31                       | 95                          | -64                      |
| 2021-2022 | 0            | 0                | 0                      | 102            | 0                  | 7                    | 12                  | 121                      | 116                         | 5                        |
| Average   | 0            | 2                | -2                     | 66             | 1                  | 4                    | 12                  | 82                       | 120                         | -38                      |