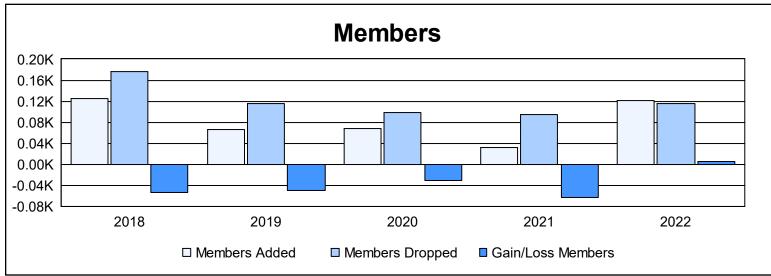

District 36 R As of June 2022 Cumulative

| Year      | New<br>Clubs | Dropped<br>Clubs | Gain/<br>Loss<br>Clubs | New<br>Members | Charter<br>Members | Reinstate<br>Members | Transfer<br>Members | Total<br>Member<br>Added | Total<br>Members<br>Dropped | Gain/<br>Loss<br>Members |
|-----------|--------------|------------------|------------------------|----------------|--------------------|----------------------|---------------------|--------------------------|-----------------------------|--------------------------|
| 2017-2018 | 0            | 2                | -2                     | 91             | 3                  | 3                    | 27                  | 124                      | 177                         | -53                      |
| 2018-2019 | 0            | 2                | -2                     | 57             | 0                  | 3                    | 6                   | 66                       | 115                         | -49                      |
| 2019-2020 | 0            | 2                | -2                     | 49             | 1                  | 4                    | 13                  | 67                       | 98                          | -31                      |
| 2020-2021 | 0            | 2                | -2                     | 29             | 1                  | 1                    | 0                   | 31                       | 95                          | -64                      |
| 2021-2022 | 0            | 0                | 0                      | 102            | 0                  | 7                    | 12                  | 121                      | 116                         | 5                        |
| Average   | 0            | 2                | -2                     | 66             | 1                  | 4                    | 12                  | 82                       | 120                         | -38                      |